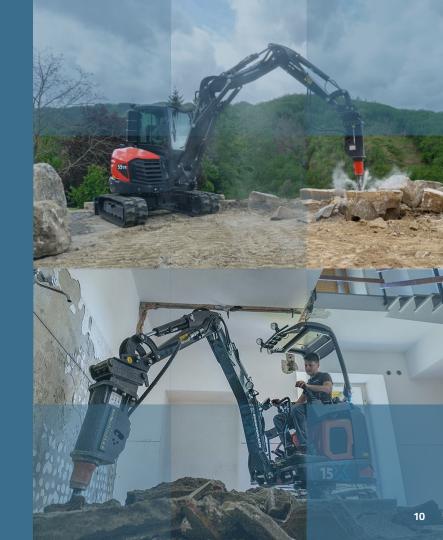

## SAMPIERANA

Completing our **product portfolio** with Mini and Midi excavators and key electric technology

- > WIDE MINI AND MIDI EXCAVATORS OFFERING 24 models from 1t to 10t
- > SCALABLE INDUSTRIAL FOOTPRINT, COMPETITIVE SOURCING Planned production capacity ramp-up
- R&D SPECIALIZATION IN SPECIAL APPLICATIONS

  Demolition and drilling
- ELECTRIC TECHNOLOGY

  Mini excavator EV to be launched in H2 2022
- PRESENCE IN COMPLEMENTARY BUSINESS
  Undercarriages for special applications and parts